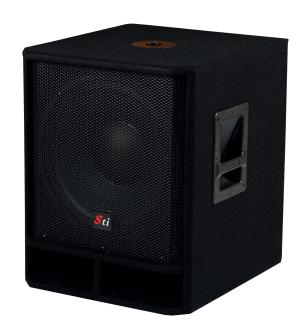

## **DESCRIPTION**

The STI BS 18 drivers, delivering up to 1200W of peak system power . These compact, carpet coated wooden construction subwoofers are ported, direct radiating designs for maximum punch and unparalleled low frequency extension. Featuring custom, high output, low frequency passive crossovers.